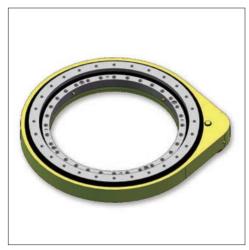

# **Introducing our new Slew Ring Drives**

The ESD Series drives are spur gear-driven slew rings enclosed in a housing. They feature the same 3-step mounting process as traditional worm drives.

This series adds to our existing worm-driven slew drives.

## **ESD Series features:**

- Dustproof and water-resistant housing
- Input drive mounting flange available in different configurations
- 95% drive efficiency
- Output speeds from 35 175 RPM
- Slew Drive supporting axial, radial and moment loads
- Custom units can be designed to customer applications