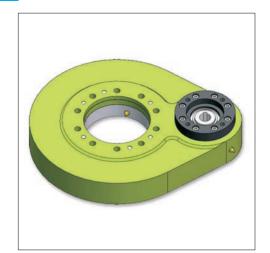

# **Introducing our new Slew Ring Drives**

The ESD Series drives are spur gear-driven slew rings enclosed in a housing. They feature the same 3-step mounting process as traditional worm drives.

This series adds to our existing worm-driven slew drives.

## **ESD Series features:**

- Dustproof and water-resistant housing
- Input drive mounting flange available in different configurations
- 95% drive efficiency
- Output speeds from 35 175 RPM
- Slew Drive supporting axial, radial and moment loads
- Custom units can be designed to customer applications